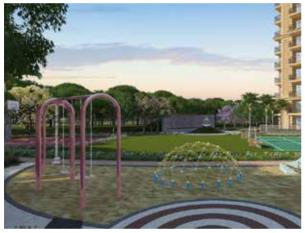

#### **AMENITIES:**

- Open Gym
- Recreational Area
- Tower/Club Drop-off
- Commercial Plaza
- Kid's Play Area
- Mound With Plantation
- Elder's Sitting Area
- Badminton Court
- 6m Wide Drive With Paver Finish

- Yoga Center
- Arrival Court
- Peripheral Jogging Track
- Pathway/Jogging Track
- Sitting Under Tree
- Seats
- Mound With Sculpture
- Half Basket Bal
- 6m Wide Drive With Granite Finish

- Water Pool
- Entry/Exit Gates
- Open Scooter Parking
- Outdoor Gym
- Multipurpose Lawn
- Feature Wall
- Circular Plaza
- Skating Ring