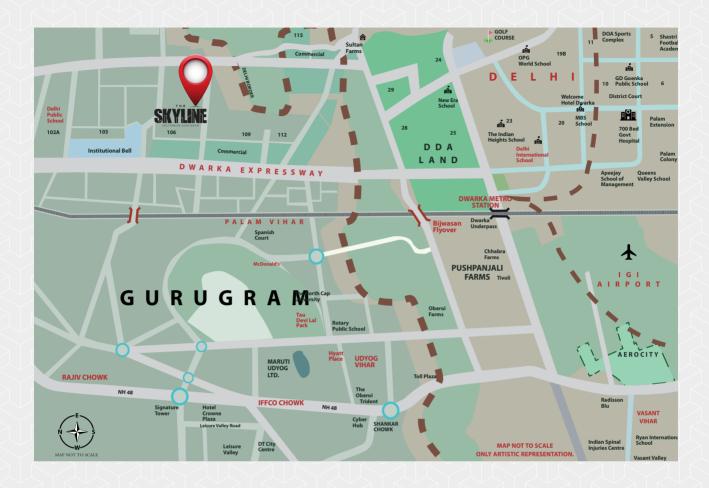

# THE ONE HOME THAT IS IDEALLY LOCATED

### With Delhi on one side and Gurugram on the other.

- 20 minutes drive to Manesar Industrial belt
- 10 minutes drive to IGI airport
- 15 minutes drive from West Delhi
- 5 minutes to Gurugram railway station
- 10 minutes drive to NH-8
- Bang on Dwarka expressway
- Walking distance to proposed metro
- Emerging as one of the prominent destinations for IT/ITeS companies
- 18 km Elevated long expressway for seamless connectivity between South Delhi, Indra Gandhi International Airport, Gurugram and Manesar