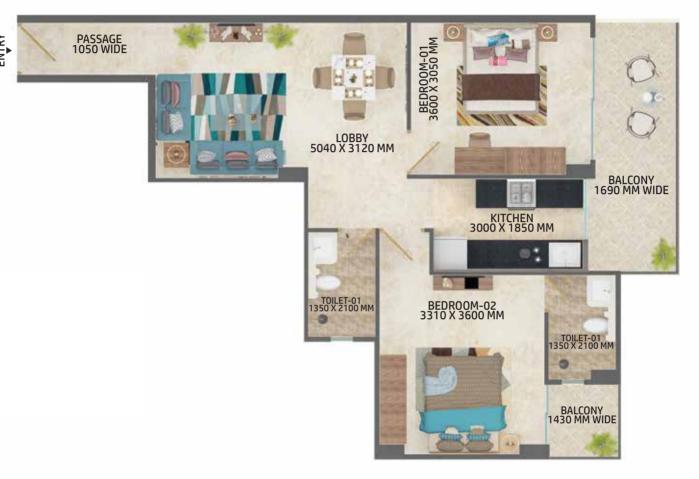

## FLOOR PLAN

# FLOOR PLAN

UNIT 2B\* : 2BHK

CARPET AREA : 622.116 Sq. Ft.

BALCONY AREA : 100.000 Sq. Ft.

PRICE : 2538465

5% BOOKING AMOUNT : 126923

20% AFTER ALLOTMENT : 507693

AMOUNT