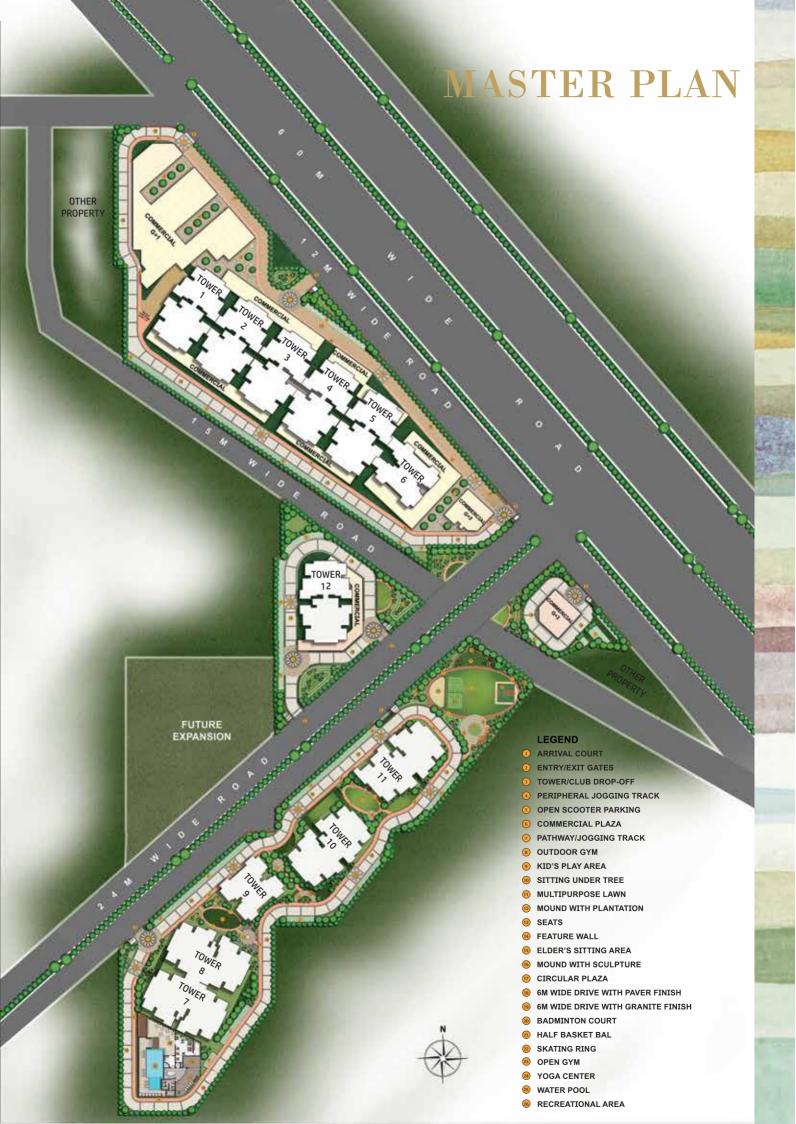

#### **AMENITIES:**

- Open Gym
- Recreational Area
- Tower/Club Drop-off
- Commercial Plaza
- Kid's Play Area
- Mound With Plantation
- Elder's Sitting Area
- Badminton Court
- 6m Wide Drive With Paver Finish

- Yoga Center
- Arrival Court
- Peripheral Jogging Track
- Pathway/Jogging Track
- Sitting Under Tree
- Seats
- Mound With Sculpture
- Half Basket Bal
- 6m Wide Drive With Granite Finish

- Water Pool
- Entry/Exit Gates
- Open Scooter Parking
- Outdoor Gym
- Multipurpose Lawn
- Feature Wall
- Circular Plaza
- Skating Ring