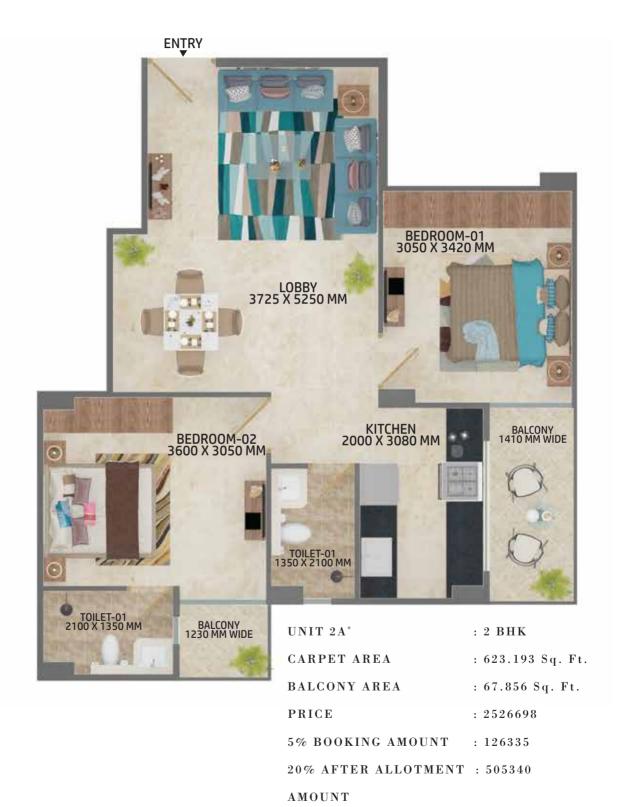

## FLOOR PLAN

# FLOOR PLAN

UNIT 2B\* : 2BHK

CARPET AREA : 622.116 Sq. Ft.

BALCONY AREA : 100.000 Sq. Ft.

PRICE : 2538465

5% BOOKING AMOUNT : 126923

20% AFTER ALLOTMENT : 507693

AMOUNT